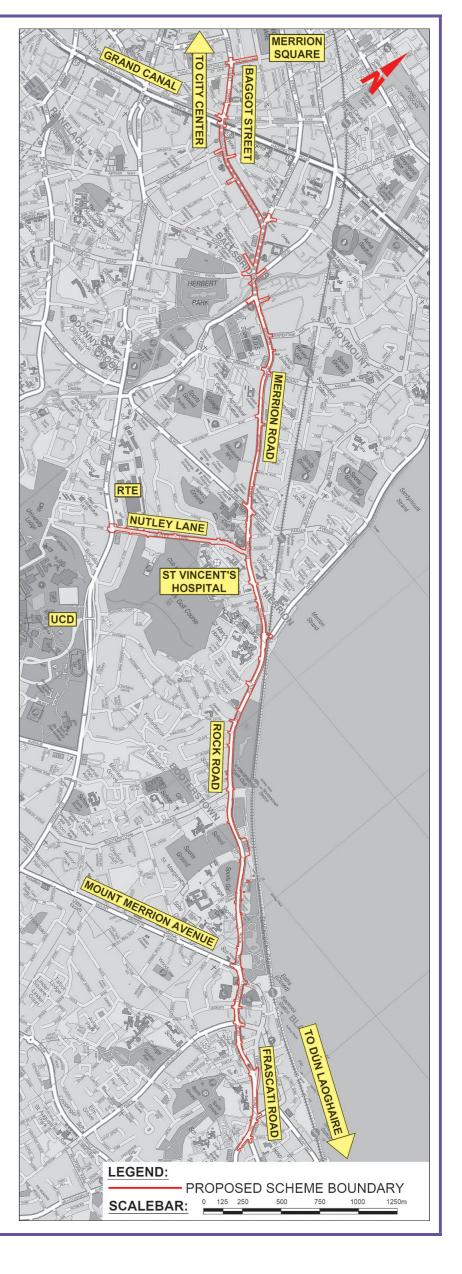

Má dheimhnítear é, údarófar leis an ordú don Údarás an talamh agus/nó na cearta a thuairiscítear i gCuid I, i gCuid II agus i gCuid IV (Roinn A) den Sceideal a ghabhann leis seo a fháil go héigeantach chun an Scéim Croíchonair Bus ó Belfield/an Charraig Dhubh go Lár na Cathrach a thógáil chun an t-iompar poiblí a éascú, mar aon leis na hoibreacha coimhdeacha agus iarmhartacha uile a bhaineann leo sin. Tá an scéim thart ar 8.3km ar fad ar an iomlán agus tá sí ródaithe feadh Chnoc an Teampaill/an R113 ó limistéar atá thart ar 80m lastuaidh de Bhóthar Shráid an tSrutháin/an R827, agus ansin feadh Bhóthar Frascati/ an N31. Bhóthar na Carraige/Bhóthar Mhuirfean/Bhóthar Pheambróg/an R118, Bhóthar Pheambróg/Shráid Bhagóid Uachtarach/Shráid Bhagóid Íochtarach/an R816, tiontaíonn sí isteach ar Shráid Mhic Liam Íochtarach agus críochnaíonn sí ag an acomhal le Sráid an Mhóta Uachtarach/Cearnóg Mhuirfean Theas/Cearnóg Mhuirfean Thoir, agus tá sí ródaithe freisin feadh Lána Nutley, ag tosú ag an gcomhcheangal leis an acomhal lena ngabhann comharthaí ar Bhóthar Stigh Lorgan/an R138 agus ag teacht chun deiridh ag an acomhal le Bóthar Mhuirfean /an R118, a bhfuil gach ceann díobh lonnaithe i gContae Bhaile Átha Cliath.

"BELFIELD / BLACKROCK TO CITY CENTRE **CORE BUS CORRIDOR SCHEME COMPULSORY PURCHASE ORDER 2022"** 

which is about to be submitted to An Bord Pleanála for confirmation.

If confirmed, the order will authorise the NTA to acquire compulsorily the land and/or rights described in Part I, Part II and Part IV (Section A) of the Schedule hereto for the purposes of construction of the Belfield / Blackrock to City Centre Core Bus Corridor Scheme for the purposes of facilitating public transport, and together with all ancillary and consequential works associated therewith. The scheme has an overall length of approximately 8.3km and is routed along the R113 Temple Hill from approximately 80m to the north of the R827 Stradbrook Road, then along the N31 Frascati Road, the R118 Rock Road/Merrion Road/Pembroke Road, the R816 Pembroke Road/Baggot Street Upper/Baggot Street Lower, turns onto Fitzwilliam Street Lower and terminates at the junction with Mount Street Upper/Merrion Square South/Merrion Square East, and is also routed along Nutley Lane, commencing at the tie-in with the signalised junction on the R138 Stillorgan Road and terminating at the junction with the R118 Merrion Road, all in the County of Dublin.