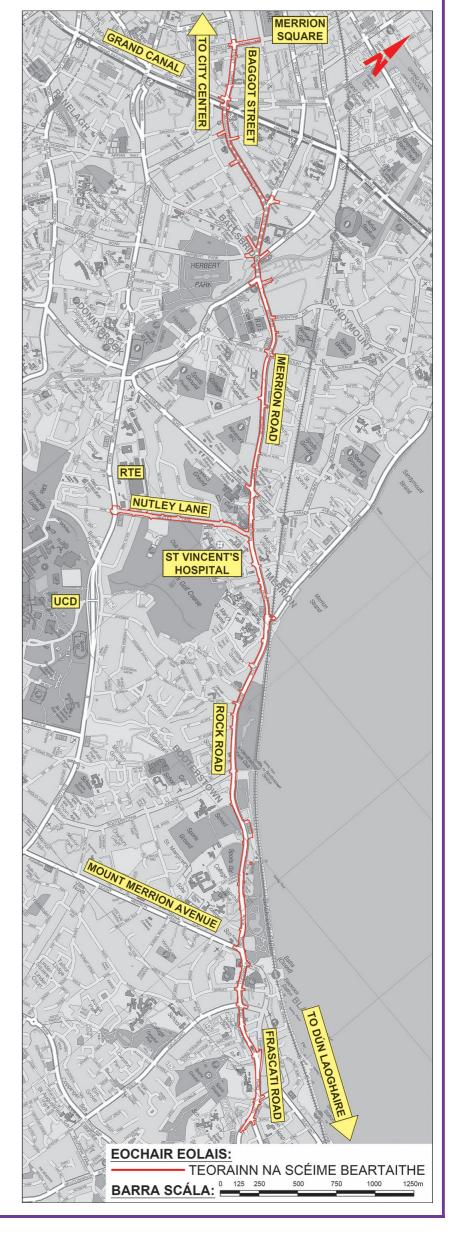

Léirítear ar an léarscáil a ghabhann leis seo suíomh na forbartha bóthair beartaithe. I ndáil leis an bhforbairt bhóthair bheartaithe, rinne an tÚdarás Náisiúnta Iompair an Tuarascáil ar Mheasúnacht Tionchair Timpeallachta a thíolacadh don Bhord, ar tuarascáil í a ullmhaíodh de réir alt 50 d'Acht na mBóithre, 1993 (arna leasú), agus de réir Threoir 2011/92/AE ó Pharlaimint na hEorpa agus ón gComhairle an 13 Nollaig 2011 maidir le measúnacht a dhéanamh ar éifeachtaí tionscadal poiblí agus príobháideach áirithe ar an gcomhshaol arna leasú le Treoir 2014/52/AE ó Pharlaimint na hEorpa agus ón gComhairle an 16 Aibreán 2014.

The construction of the Belfield / Blackrock to City Centre Core Bus Corridor Scheme, which has an overall length of approximately 8.3km, is routed along the R113 Temple Hill from approximately 80m to the north of the R827 Stradbrook Road, then along the N31 Frascati Road, the R118 Rock Road/Merrion Road/Pembroke Road, the R816 Pembroke Road/Baggot Street Upper/Baggot Street Lower, turns onto Fitzwilliam Street Lower and terminates at the junction with Mount Street Upper/Merrion Square South/Merrion Square East, and is also routed along Nutley Lane, commencing at the tie-in with the signalised junction on the R138 Stillorgan Road and terminating at the junction with the R118 Merrion Road, all in the County of Dublin and within the Dublin City Council (DCC) and Dún Laoghaire-Rathdown County Council (DLRCC) administrative areas, comprising inter alia:

together with all ancillary and consequential works associated therewith.

The location of the proposed road development is illustrated in the accompanying map. The NTA has submitted to the Board the Environmental Impact Assessment Report prepared in accordance with Section 50 of the Roads Act 1993 (as amended) and Directive 2011/92/EU of the European Parliament and of the Council of 13 December 2011 on the assessment of the effects of certain public and private projects on the environment as amended by Directive 2014/52/EU of the European Parliament and of the Council of 16 April 2014 in respect of the proposed road development.